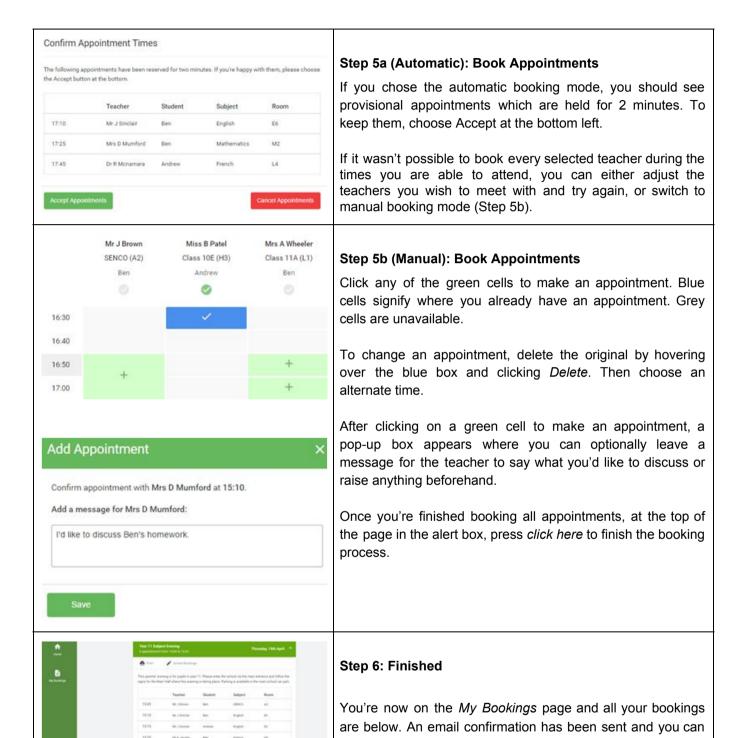

Parents' Guide for Booking Appointments - visit <a href="https://chelseaacademy.parentseveningsystem.co.uk/">https://chelseaacademy.parentseveningsystem.co.uk/</a>

| Parents' Evening System  Miscome to the Green Abbry parents' evening booking system. Appointments can be attended via a link from the email confirmation - glosse ensure your email address in connect.  Parent Login Code  Date Of Birth |                                                                 | ended via a link from the | Step 1: Login                                                                                                                                                                                                                                             |  |
|-------------------------------------------------------------------------------------------------------------------------------------------------------------------------------------------------------------------------------------------|-----------------------------------------------------------------|---------------------------|-----------------------------------------------------------------------------------------------------------------------------------------------------------------------------------------------------------------------------------------------------------|--|
| 01tH345 Emeil Confern Emeil rabbot4@gmail.com rabbot4@gmail.com                                                                                                                                                                           | 1 / 1 / 1                                                       | 2000 •                    | Fill out the details on the page then click the <i>Log In</i> button. A confirmation of your appointments will be sent to the email address you provide.                                                                                                  |  |
| Logie (                                                                                                                                                                                                                                   |                                                                 |                           | Enter your unique login code found in the letter.                                                                                                                                                                                                         |  |
| Primary School Parents' Evening                                                                                                                                                                                                           |                                                                 |                           |                                                                                                                                                                                                                                                           |  |
| This parents' evening is an opportunity to meet your child's teacher. Please enter the school vis the main entrance and sign in at reception.                                                                                             | Click a date to continu                                         | ue:                       | Step 2: Select Parents' Evening                                                                                                                                                                                                                           |  |
|                                                                                                                                                                                                                                           | Thursday, 16th Ma<br>Open for bookings                          | rch >                     | Click on the date you wish to book.                                                                                                                                                                                                                       |  |
|                                                                                                                                                                                                                                           | Friday, 17th March<br>Open for bookings<br>I'm unable to attend | >                         | Unable to make all of the dates listed? Click I'm unable to attend.                                                                                                                                                                                       |  |
| Choose Booking Mode                                                                                                                                                                                                                       |                                                                 |                           |                                                                                                                                                                                                                                                           |  |
| Select how you'd like to book your appointments using the option below, and then hit Next.                                                                                                                                                |                                                                 |                           | Step 3: Select Booking Mode                                                                                                                                                                                                                               |  |
| Automatic     Automatically book the best possible times based on your availability     Manual     Choose the time you would like to see each teacher                                                                                     |                                                                 |                           | Choose 'Automatic' if you'd like the system to suggest the shortest possible appointment schedule based on the times you're available to attend. Or if you'd rather choose the times to book with each teacher, choose 'Manual'. Then press <i>Next</i> . |  |
| Next                                                                                                                                                                                                                                      |                                                                 |                           | We recommend choosing the automatic booking mode when browsing on a mobile phone.                                                                                                                                                                         |  |
| Choose Teachers If you don't wish to see any tracker below, desiried them before clicking the                                                                                                                                             | button to continue.                                             |                           |                                                                                                                                                                                                                                                           |  |
| Ben                                                                                                                                                                                                                                       |                                                                 |                           | Step 4: Choose Teachers                                                                                                                                                                                                                                   |  |
| Mrs D Mumford (SNCO)                                                                                                                                                                                                                      | Mr J Sinclair<br>(replate                                       | Mrs A Wheeler Class 11A   | If you chose the automatic booking mode, drag the sliders at the top of the screen to indicate the earliest and latest you can                                                                                                                            |  |
| Andrew  Miss F Burton Or R Monamers Motherwise  Granula                                                                                                                                                                                   | Mr J Sinclair<br>(region                                        |                           | attend.                                                                                                                                                                                                                                                   |  |
| Continue in these Apparetunesis.                                                                                                                                                                                                          |                                                                 |                           | Select the teachers you'd like to book appointments with. A green tick indicates they're selected. To de-select, click on their name.                                                                                                                     |  |